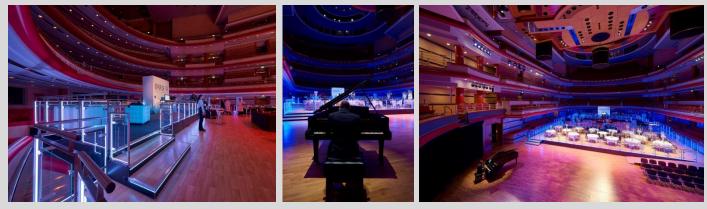

Above: Transformation of Birmingham Symphony Hall with flown Event-Deck floor & LED balustrade over the stalls.

Tel: +44 (0)1922 405111 info@stagingservicesItd.co.uk www.stagingservicesItd.co.uk