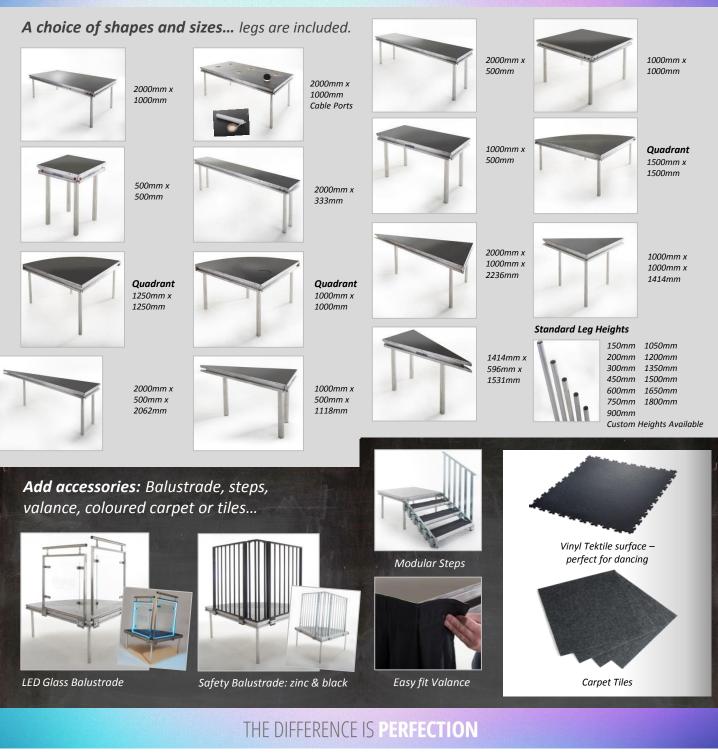

## The Benefits Of Using Event-Deck

Extremely versatile, fully demountable, height adjustable, temporary staging system. A variety of modular shapes can be arranged in an endless number of configurations. Heights can easily be adjusted by simply using alternative leg lengths.

#### DESIGN

- Designed and manufactured exclusively by Staging Services Ltd.
- Unique locking system ensures no height differential between adjoining modules for a safe, seamless, performing surface.
- Accessories available to further increase the systems flexibility.
- Manufactured in a variety of modular shapes.

#### USAGE

- Used in venues and facilities such as: schools, conferencing, sports, exhibition, theatre, marquees, retail.
- Perfect for performance stages, stage extensions, catwalks, seating tiers, viewing platforms & disability ramps. Choral & instrument risers
- Easy to create interesting stage shapes at varying heights.
- Can be used indoor and outdoor.

#### **BUILD QUALITY & ACCESSIBILITY**

- Very robust and well-engineered.
- 15 years of successful field product. development and on-going.
- Stage legs manufactured from standard aluminium tube – which is easily available nationwide.
- Standard scaffold fittings can be used for bracing stage legs as and when required.
- Stage modules and accessories available to purchase or to hire from Staging Services Ltd.